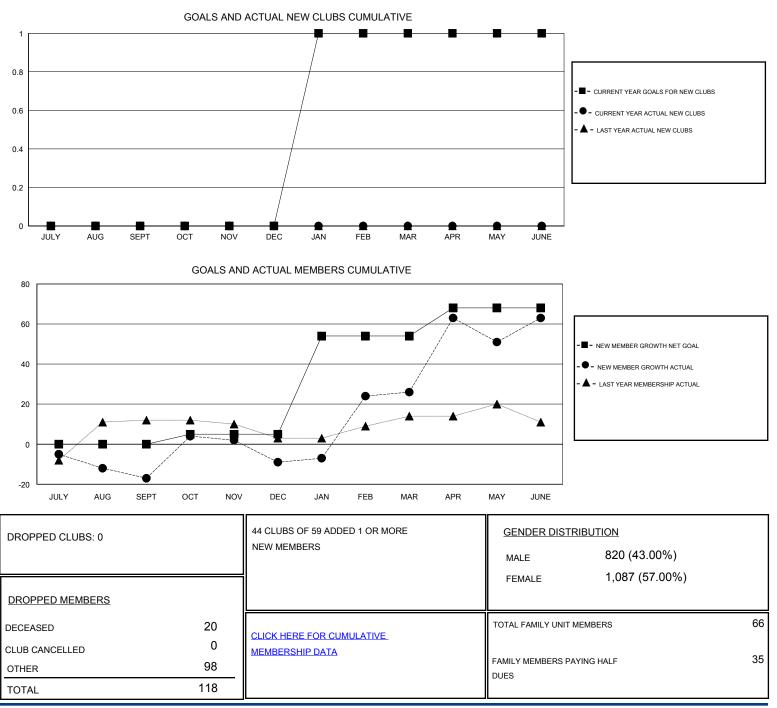

## CNAT.

| GMT: OPEN             |               | LOCATION JAMAICA |               |                       |                                                                |                                                              |                                                    |
|-----------------------|---------------|------------------|---------------|-----------------------|----------------------------------------------------------------|--------------------------------------------------------------|----------------------------------------------------|
| Clubs                 |               |                  |               | Members               |                                                                |                                                              |                                                    |
| RESULTS FOR 2016-2017 |               |                  |               | RESULTS FOR 2016-2017 |                                                                |                                                              |                                                    |
| QUARTER               | NEW CLUB GOAL | NEW CLUBS        | DROPPED CLUBS | QUARTER               | NEW MEMBER GROWTH<br>NET GOAL (not reinstated<br>or transfers) | NEW MEMBER<br>GROWTH ACTUAL (not<br>reinstated or transfers) | DROPPED<br>MEMBERS ACTUAL<br>(including transfers) |
| JULY/AUG/SEPT         | 0             | 0                | 0             | JULY/AUG/SEPT         | 0                                                              | 18                                                           | 35                                                 |
| OCT/NOV/DEC           | 0             | 0                | 0             | OCT/NOV/DEC           | 5                                                              | 33                                                           | 25                                                 |
| JAN/FEB/MAR           | 1             | 0                | 0             | JAN/FEB/MAR           | 49                                                             | 52                                                           | 17                                                 |
| APR/MAY/JUNE          | 0             | 0                | 0             | APR/MAY/JUNE          | 14                                                             | 78                                                           | 41                                                 |